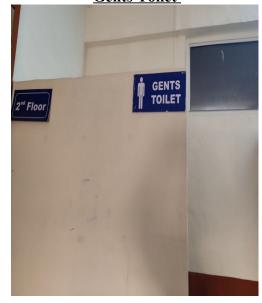

## 7.1.7 - The Institution has disabled-friendly, barrier free environment

- \* Built environment with ramps/lifts for easy access to classrooms.
- \* Disabled-friendly washrooms
- \* Signage including tactile path, lights, display boards and signposts
- \* Assistive technology and facilities for persons with disabilities (Divyangjan) accessible website, screen-reading software, mechanized equipment
- \* Provision for enquiry and information: Human assistance, reader, scribe, soft copies of reading material, screen reading

**Ladies Toilet** 

**Pathway** 

**Gents Toilet** 

Prin. Dr. Sudhakarrao Jadhavar Arts, Commerce & Science College Manaji- Nagar, Narhe-Dhayari, Pune- 411 041