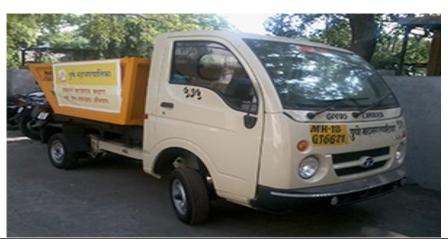

Solid Waste Management: The college provides two separate dust bins for the segregation of solid and liquid waste. The waste material which is collected by the college sent to the Gram panchayat Ghanta Garis Dustains are placed in the every classroom and students are advised to dispose the waste into the dustbin. Metal and wooden waste is given to authorized scrap agents for recycling.